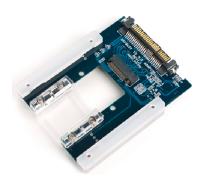

## PCIe/SFF8639-M2-00A adapter

[2.5" drive form factor loader]

## **Key Features:**

• Gen3 4 lane

- Single M.2 to SFF8639 adapter card (pass-thru)
- Fits in 2.5" SSD slot(SFF8639)
- M.2 insertion slot.
- LED indicator (pwr only)
- Support 2232, 2260, 2280, 22110 form factor
- M-keyed. Support Gen 2,3 upto 4 lanes

Note: image above may show a varied configuration or optional parts.